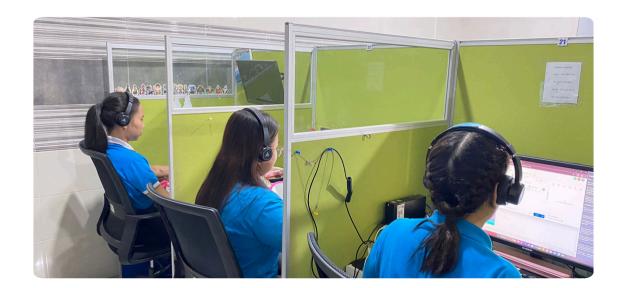

## SITE

**IRCON 2 (NEV** 

- 150 Active Seats
- Up to 600 Seats Capacity
- Brick and Mortar Facilities
- Cement Poured Structure
- Sound and Weather Proof
- 24-Hour Continuity Crew
- High Speed Fiber Internet
- CCTV Monitored

### **TECH AND UTILITY** SPECIFICS

Navia

24/7 Secretary features state-of-the-art infrastructure with advanced technology. All facilities have triple redundant high-speed fiber internet, backup generators, and a 24-hour maintenance crew to ensure uninterrupted services and continuity.