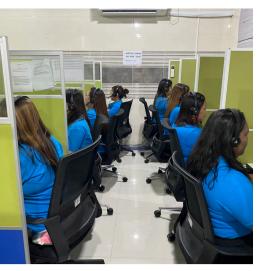

## SITE

**IRCON 2 (NEV** 

- 150 Active Seats
- Up to 600 Seats Capacity
- Brick and Mortar Facilities
- Cement Poured Structure
- Sound and Weather Proof
- 24-Hour Continuity Crew
- High Speed Fiber Internet
- CCTV Monitored

### **TECH AND UTILITY** SPECIFICS

Navia

24/7 Secretary features state-of-the-art infrastructure with advanced technology. All facilities have triple redundant high-speed fiber internet, backup generators, and a 24-hour maintenance crew to ensure uninterrupted services and continuity.