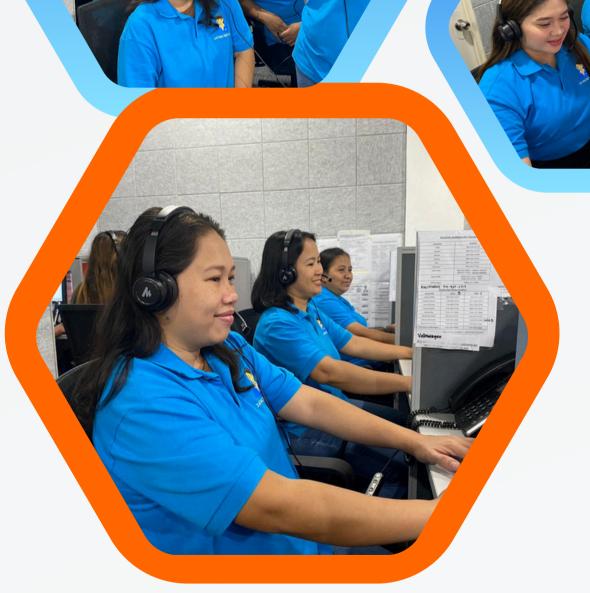

## **ABOUT US**

24/7 Secretary is a premier offshore BPO headquartered in Ocala, Florida with delivery centers in the Philippines.

We specialize in remote workforce solutions for contact centers and comprehensive office support services.

Our skilled agents are driven by a strong sense of community, commitment, and compassion.

#### EMPLOYEE EXPERIENCE

At 24/7 Secretary, most of the employees live within walking distance of the company's contact center. Our agents are not only co-workers they are also neighbors who grew up together.